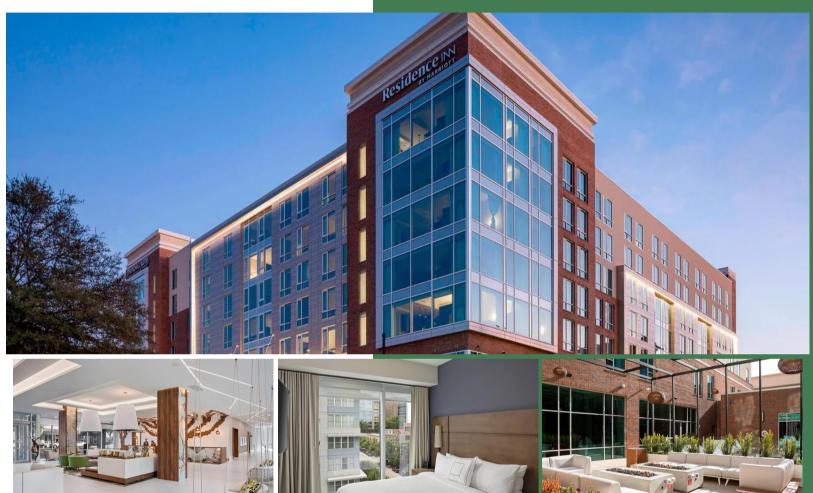

# RESIDENCE INN BY MARRIOTT GREENVILLE DOWNTOWN

The Residence Inn by Marriott in downtown Greenville, SC offers luxurious accommodations, a 24/7 techno gym, seasonal outdoor pool, and complimentary breakfast. It is located near popular venues including the Peace Center, Bon Secours Wellness Area, Fluor Field, and Falls Park.

#### **GUEST SERVICES:**

- Shuttle Services: Available with notice of 3-4 Days.
- Average Uber Costs:

UberXL: \$14.04 UberX: \$9.92

Comfort: \$13.63