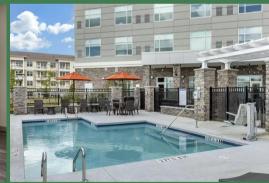

## EMBASSY SUITES

This conference center resort is situated next to the Preserve at Verdae golf course, six miles from downtown Greenville and 15 minutes from the airport via free shuttle. Guests can enjoy amenities such as made-to-order breakfast, evening receptions, swimming pools, and a fitness center equipped with a Peloton® Bike.

### **GUEST SERVICES:**

- Shuttle Service: Will come to the Greenville Convention Center, Airport shuttle takes priority.
- Average Uber Costs:

UberXL: \$19.44 UberX: \$15.90 Comfort: \$19.83

**Embassy Suites** 