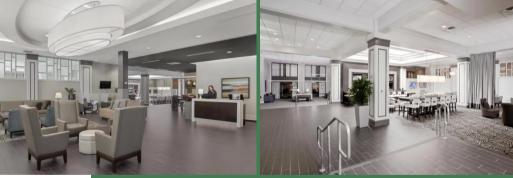

## EMBASSY SUITES

This conference center resort is situated next to the Preserve at Verdae golf course, six miles from downtown Greenville and 15 minutes from the airport via free shuttle. Guests can enjoy amenities such as made-to-order breakfast, evening receptions, swimming pools, and a fitness center equipped with a Peloton® Bike.

### **GUEST SERVICES:**

- Shuttle Service: Will come to the Greenville Convention Center, Airport shuttle takes priority.
- Average Uber Costs:

UberXL: \$19.44 UberX: \$15.90 Comfort: \$19.83

**Embassy Suites** 